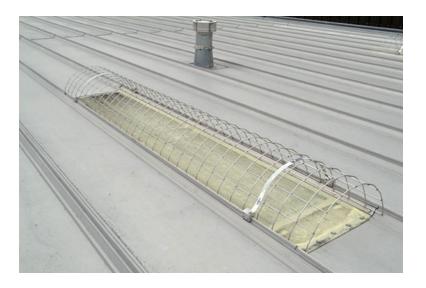

## **Product Description**

Saf-T-Screen™ is metal screen system that is attached to the standing seam roof over a skylight panel to protect against injuries or death from accidental falls through the lens of the skylight. Saf-T-Screen has a unique installation that uses clamps that attach to the standing seam instead of using penetrating fasteners.

#### Construction, Materials, Installation

**Screen Material:** .187 and/or .250 diameter 304 stainless steel wire in a 4" X 4" grid. The larger wire diameter may be used in screens designed to fit skylights of more than 25" in width.

**Screen Installation:** screen is secured to the standing seam using the unique S-5™ Utility Clamp and stainless steel straps. All materials are stainless steel or aluminum.

Installation Time: 2 men, 20 minutes