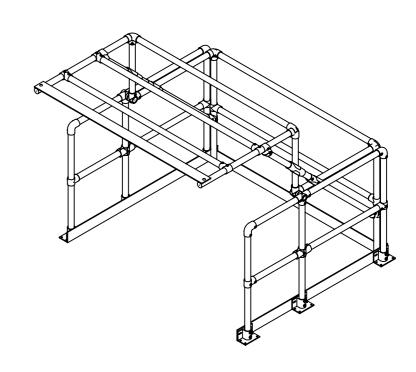

| REV NO | MODIFICATIONS | APPROV | DATE | REV NO | MODIFICATIONS | APPROV | DATE | TYBE D KEE GATE ASSEMBLY               |           | DRAWN   | M.K.   |
|--------|---------------|--------|------|--------|---------------|--------|------|----------------------------------------|-----------|---------|--------|
| Α      | FIRST ISSUE   | B.R.   |      |        |               |        |      |                                        |           | DATE    |        |
|        |               |        |      |        |               |        |      |                                        |           | SCALE   | NTS    |
|        |               |        |      |        |               |        |      | SHORT PART NO. LONG PART NO. SGPGTYDAI |           | CHECK   | B.R.   |
|        |               |        |      |        |               |        |      |                                        | SGPGIYDAL | APPRO   |        |
|        |               |        |      |        |               |        |      | DRAWING No.<br>SGPGTYDALB              |           | PRODUCT | GROUP  |
|        |               |        |      |        |               |        |      |                                        |           |         | J., J. |