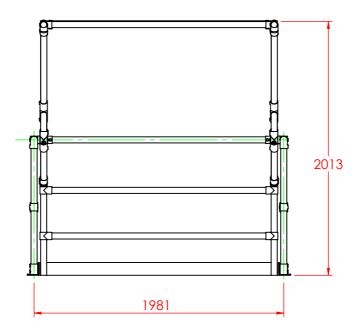

| REV NO | MODIFICATIONS | APPROV | DATE | REV NO | MODIFICATIONS | APPROV | DATE | TYBE D KEE GATE ASSEMBLY               |           | DRAWN   | M.K.   |
|--------|---------------|--------|------|--------|---------------|--------|------|----------------------------------------|-----------|---------|--------|
| Α      | FIRST ISSUE   | B.R.   |      |        |               |        |      |                                        |           | DATE    |        |
|        |               |        |      |        |               |        |      |                                        |           | SCALE   | NTS    |
|        |               |        |      |        |               |        |      | SHORT PART NO. LONG PART NO. SGPGTYDAI |           | CHECK   | B.R.   |
|        |               |        |      |        |               |        |      |                                        | SGPGIYDAL | APPRO   |        |
|        |               |        |      |        |               |        |      | DRAWING No.<br>SGPGTYDALB              |           | PRODUCT | GROUP  |
|        |               |        |      |        |               |        |      |                                        |           |         | J., J. |