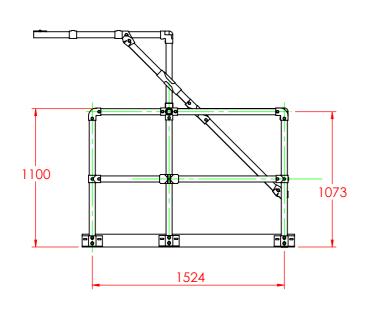

| REV NO | MODIFICATIONS | APPROV | DATE | REV NO | MODIFICATIONS | APPROV | DATE | TYBE D KEE GATE ASSEMBLY               |           | DRAWN   | M.K.   |
|--------|---------------|--------|------|--------|---------------|--------|------|----------------------------------------|-----------|---------|--------|
| Α      | FIRST ISSUE   | B.R.   |      |        |               |        |      |                                        |           | DATE    |        |
|        |               |        |      |        |               |        |      |                                        |           | SCALE   | NTS    |
|        |               |        |      |        |               |        |      | SHORT PART NO. LONG PART NO. SGPGTYDAI |           | CHECK   | B.R.   |
|        |               |        |      |        |               |        |      |                                        | SGPGIYDAL | APPRO   |        |
|        |               |        |      |        |               |        |      | DRAWING No.<br>SGPGTYDALB              |           | PRODUCT | GROUP  |
|        |               |        |      |        |               |        |      |                                        |           |         | J., J. |