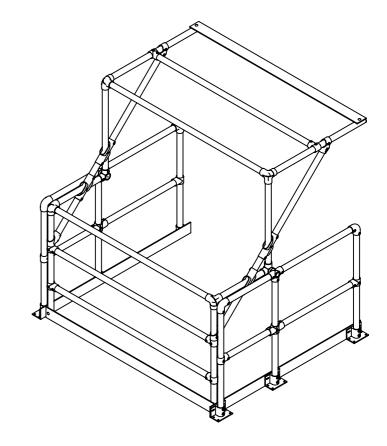

| REV NO | MODIFICATIONS | APPROV | DATE | REV NO | MODIFICATIONS | APPROV | DATE | TYBE D KEE GATE ASSEMBLY               |           | DRAWN   | M.K.   |
|--------|---------------|--------|------|--------|---------------|--------|------|----------------------------------------|-----------|---------|--------|
| Α      | FIRST ISSUE   | B.R.   |      |        |               |        |      |                                        |           | DATE    |        |
|        |               |        |      |        |               |        |      |                                        |           | SCALE   | NTS    |
|        |               |        |      |        |               |        |      | SHORT PART NO. LONG PART NO. SGPGTYDAI |           | CHECK   | B.R.   |
|        |               |        |      |        |               |        |      |                                        | SGPGIYDAL | APPRO   |        |
|        |               |        |      |        |               |        |      | DRAWING No.<br>SGPGTYDALB              |           | PRODUCT | GROUP  |
|        |               |        |      |        |               |        |      |                                        |           |         | J., J. |