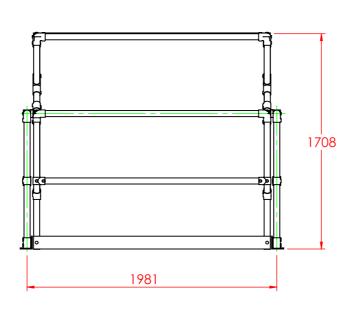

| REV NO | MODIFICATIONS | APPROV | DATE | REV NO | MODIFICATIONS | APPROV | DATE | TYBE D KEE GATE ASSEMBLY               |           | DRAWN   | M.K.   |
|--------|---------------|--------|------|--------|---------------|--------|------|----------------------------------------|-----------|---------|--------|
| Α      | FIRST ISSUE   | B.R.   |      |        |               |        |      |                                        |           | DATE    |        |
|        |               |        |      |        |               |        |      |                                        |           | SCALE   | NTS    |
|        |               |        |      |        |               |        |      | SHORT PART NO. LONG PART NO. SGPGTYDAI |           | CHECK   | B.R.   |
|        |               |        |      |        |               |        |      |                                        | SGPGIYDAL | APPRO   |        |
|        |               |        |      |        |               |        |      | DRAWING No.<br>SGPGTYDALB              |           | PRODUCT | GROUP  |
|        |               |        |      |        |               |        |      |                                        |           |         | J., J. |