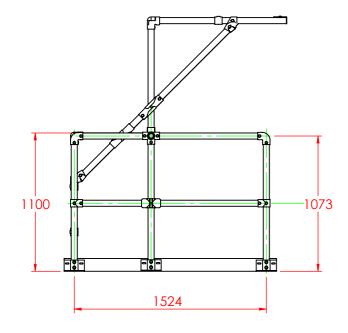

| REV NO | MODIFICATIONS | APPROV | DATE | REV NO | MODIFICATIONS | APPROV | DATE | TYBE D KEE GATE ASSEMBLY               |           | DRAWN   | M.K.   |
|--------|---------------|--------|------|--------|---------------|--------|------|----------------------------------------|-----------|---------|--------|
| Α      | FIRST ISSUE   | B.R.   |      |        |               |        |      |                                        |           | DATE    |        |
|        |               |        |      |        |               |        |      |                                        |           | SCALE   | NTS    |
|        |               |        |      |        |               |        |      | SHORT PART NO. LONG PART NO. SGPGTYDAI |           | CHECK   | B.R.   |
|        |               |        |      |        |               |        |      |                                        | SGPGIYDAL | APPRO   |        |
|        |               |        |      |        |               |        |      | DRAWING No.<br>SGPGTYDALB              |           | PRODUCT | GROUP  |
|        |               |        |      |        |               |        |      |                                        |           |         | J., J. |